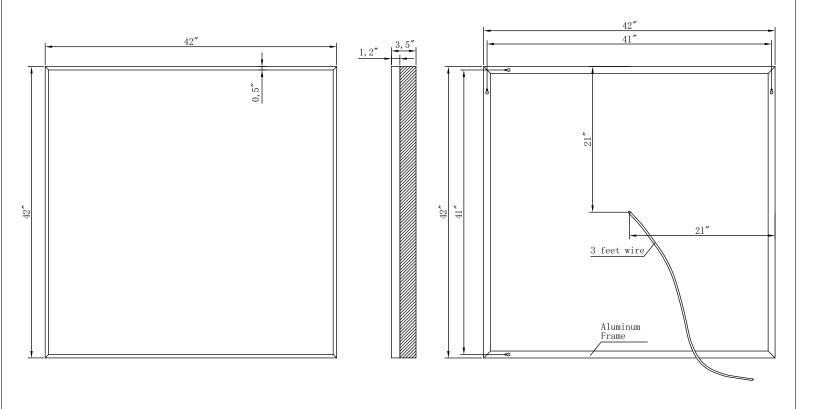

#### **INSTALLATION & AFTER CARE INSTRUCTIONS:**

- 110V HARD WIRED ELECTRICAL CONNECTION
- Z BAR INCLUDED
- MIRROR SHOULD BE CONTROLED BY AN ON/OFF WALL SWITCH
- INSTALLATION WIRING MAY BE DIFFERENT WITH MIRRORS EQUIPPED WITH ADDITIONAL OPTIONS.

Front

Profile

Back

#### **MODELS:**

| Base model    | Kelvin temperature | Dimensions                                      | Power requrements |
|---------------|--------------------|-------------------------------------------------|-------------------|
| ACRY42423000D | 3000K              | 42"W x 42"H x 3.5"D<br>(1067mm x 1067mm x 89mm) | 110 VAC , 83W     |
| ACRY42426000D | 3000K              | 42"W x 42"H x 3.5"D<br>(1067mm x 1067mm x 89mm) | 110 VAC , 83W     |