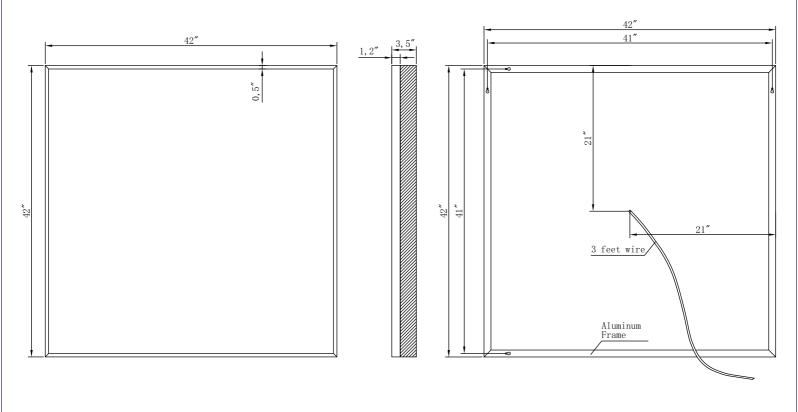

#### **INSTALLATION & AFTER CARE INSTRUCTIONS:**

Front

- 110V HARD WIRED ELECTRICAL CONNECTION
- Z BAR INCLUDED
- MIRROR SHOULD BE CONTROLED BY AN ON/OFF WALL SWITCH
- INSTALLATION WIRING MAY BE DIFFERENT WITH MIRRORS EQUIPPED WITH ADDITIONAL OPTIONS.

#### **MODELS:**

| Base model    | Kelvin temperature | Dimensions                                      | Power requrements |
|---------------|--------------------|-------------------------------------------------|-------------------|
| ACRY42423000D | 3000K              | 42"W x 42"H x 3.5"D<br>(1067mm x 1067mm x 89mm) | 110 VAC , 83W     |
| ACRY42426000D | 6000K              | 42"W x 42"H x 3.5"D<br>(1067mm x 1067mm x 89mm) | 110 VAC , 83W     |

Profile

Back