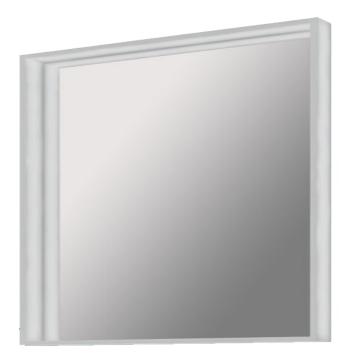

### PARIS MIRROR

PRODUCT SPECIFICATION
SKU :ACRY42423000D/ACRY42426000D

ACRYLIC

**42 X 42 in** 1067 X 1067 mm

# ACRYLIC ACRYLIC

42 X 42 in 1067 X 1067 mm