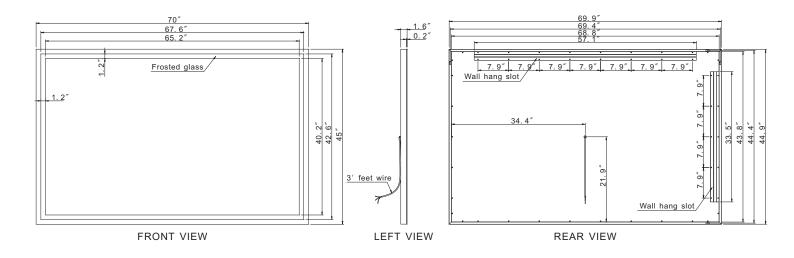

### LIGHTING SPECIFICATION

- DIMENSIONS : 70X45 in
- WEIGHT : 85 POUNDS (LBS)
- IP RATING: 44
- INPUT VOLTAGE: 110V
- CRI: 90+

SAFETY SPECIFICATION

- ENTIRE ASSEMBLY MEETS UL/cUL STANDARDS
- INTERNATIONAL CERTIFICATIONS
- SAFETY BACKED MIRROR

### MODELS :

| Base model    | Kelvin temperature | Dimensions                                      | Lumens | Power requirements |
|---------------|--------------------|-------------------------------------------------|--------|--------------------|
| HARMX70453000 | 3000K              | 70"W x 45"H x 1.6"D<br>(1778mm x 1143mm x 41mm) | 9920   | 110 VAC , 90w      |
| HARMX70456000 | 6000K              | 70"W x 45"H x 1.6"D<br>(1778mm x 1143mm x 41mm) | 9940   | 110 VAC , 90w      |
| HARMX7045CCT  | ССТ                | 70"W x 45"H x 1.6"D<br>(1778mm x 1143mm x 41mm) |        | 110 VAC            |
| HARMX7045RGBW | RGBW               | 70"W x 45"H x 1.6"D<br>(1778mm x 1143mm x 41mm) |        | 110 VAC            |