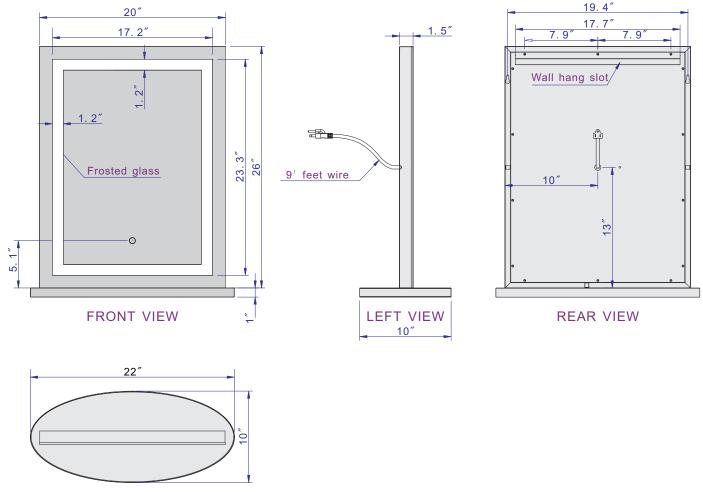

#### LIGHTING SPECIFICATION

- DIMENSIONS : 20X26 in
- WEIGHT : 35 POUNDS (LBS)
- IP RATING: 44
- INPUT VOLTAGE: 110V
- CRI: 90+

SAFETY SPECIFICATION

- ENTIRE ASSEMBLY MEETS UL/cUL STANDARDS
- INTERNATIONAL CERTIFICATIONS
- SAFETY BACKED MIRROR

#### MODELS :

| Base model    | Kelvin temperature | Dimensions                                    | Lumens | Power requirements |
|---------------|--------------------|-----------------------------------------------|--------|--------------------|
| HHARM20263000 | 3000K              | 20"W x 26"H x 10"D<br>(508mm x 660mm x 250mm) | 4000   | 110 VAC , 36w      |
| HHARM20266000 | 6000K              | 20"W x 26"H x 10"D<br>(508mm x 660mm x 250mm) | 4000   | 110 VAC , 36w      |

TOP VIEW

INSTALLATION & AFTER CARE INSTRUCTIONS:

- 110V HARD WIRED ELECTRICAL CONNECTION
- Z BAR INCLUDED
- MIRROR SHOULD BE CONTROLED BY AN ON/OFF WALL SWITCH
- INSTALLATION WIRING MAY BE DIFFERENT WITH MIRRORS EQUIPPED WITH ADDITIONAL OPTIONS.