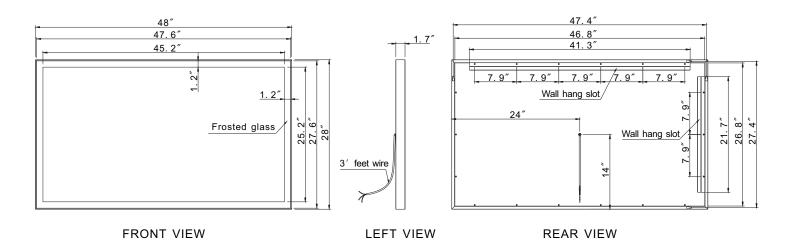

#### LIGHTING SPECIFICATION

- DIMENSIONS : 48X28 in
- WEIGHT : 41 POUNDS (LBS)
- IP RATING: 44
- INPUT VOLTAGE: 110V
- CRI: 90+

SAFETY SPECIFICATION

- ENTIRE ASSEMBLY MEETS UL/cUL STANDARDS
- INTERNATIONAL CERTIFICATIONS
- SAFETY BACKED MIRROR

### MODELS :

| Base model    | Kelvin temperature | Dimensions                                     | Lumens | Power requirements |
|---------------|--------------------|------------------------------------------------|--------|--------------------|
| GALAX48283000 | 3000K              | 48"W x 28"H x 1.7"D<br>(1219mm x 711mm x 43mm) | 6410   | 110 VAC , 58w      |
| GALAX48286000 | 6000K              | 48"W x 28"H x 1.7"D<br>(1219mm x 711mm x 43mm) | 6430   | 110 VAC , 58w      |
| GALAX4828CCT  | ССТ                | 48"W x 28"H x 1.7"D<br>(1219mm x 711mm x 43mm) |        | 110 VAC            |
| GALAX4828RGBW | RGBW               | 48"W x 28"H x 1.7"D<br>(1219mm x 711mm x 43mm) |        | 110 VAC            |