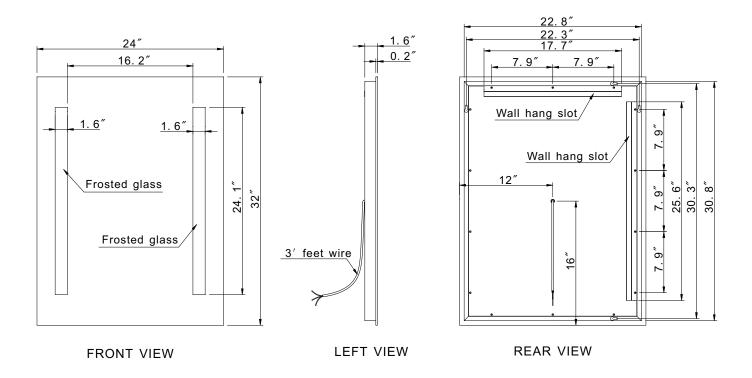

## LIGHTING SPECIFICATION

- DIMENSIONS : 24X32 in
- WEIGHT : 23 POUNDS (LBS)
- IP RATING: 44
- INPUT VOLTAGE: 110V
- CRI: 90+

SAFETY SPECIFICATION

- ENTIRE ASSEMBLY MEETS UL/cUL STANDARDS
- INTERNATIONAL CERTIFICATIONS
- SAFETY BACKED MIRROR

## MODELS :

| Base model    | Kelvin temperature | Dimensions                                    | Lumens | Power requirements |
|---------------|--------------------|-----------------------------------------------|--------|--------------------|
| VERAX24323000 | 3000K              | 24"W x 32"H x 1.6"D<br>(609mm x 813mm x 41mm) | 3100   | 110 VAC , 27w      |
| VERAX24326000 | 6000K              | 24"W x 32"H x 1.6"D<br>(609mm x 813mm x 41mm) | 3190   | 110 VAC , 27w      |
| VERAX2432CCT  | ССТ                | 24"W x 32"H x 1.6"D<br>(609mm x 813mm x 41mm) |        | 110 VAC            |
| VERAX2432RGBW | RGBW               | 24"W x 32"H x 1.6"D<br>(609mm x 813mm x 41mm) |        | 110 VAC            |