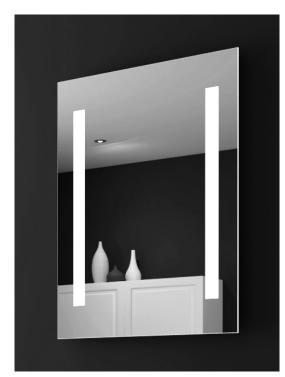

## LIGHTING SPECIFICATION

- DIMENSIONS : 24X32 in
- WEIGHT : 23 POUNDS (LBS)
- IP RATING: 44
- INPUT VOLTAGE: 110V
- CRI: 90+

SAFETY SPECIFICATION

- ENTIRE ASSEMBLY MEETS UL/cUL STANDARDS
- INTERNATIONAL CERTIFICATIONS
- SAFETY BACKED MIRROR

## MODELS :

| Base model    | Kelvin temperature | Dimensions                                    | Lumens | Power requirements |
|---------------|--------------------|-----------------------------------------------|--------|--------------------|
| VERAX24323000 | 3000K              | 24"W x 32"H x 1.6"D<br>(609mm x 813mm x 41mm) | 3100   | 110 VAC , 27w      |
| VERAX24326000 | 6000K              | 24"W x 32"H x 1.6"D<br>(609mm x 813mm x 41mm) | 3190   | 110 VAC , 27w      |
| VERAX2432CCT  | ССТ                | 24"W x 32"H x 1.6"D<br>(609mm x 813mm x 41mm) |        | 110 VAC            |
| VERAX2432RGBW | RGBW               | 24"W x 32"H x 1.6"D<br>(609mm x 813mm x 41mm) |        | 110 VAC            |