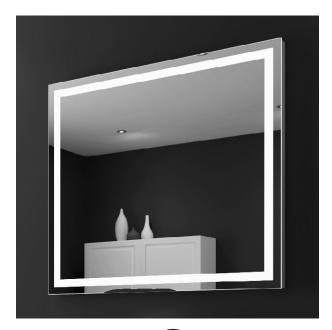

## LIGHTING SPECIFICATION

- DIMENSIONS : 40X35 in
- WEIGHT : 41 POUNDS (LBS)
- IP RATING: 44
- INPUT VOLTAGE: 110V
- CRI: 90+

### MODELS :

| Base model    | Kelvin temperature | Dimensions                                     | Lumens | Power requirements |
|---------------|--------------------|------------------------------------------------|--------|--------------------|
| HARMX40353000 | 3000K              | 40"W x 35"H x 1.6"D<br>(1016mm x 889mm x 41mm) | 5930   | 110 VAC , 54w      |
| HARMX40356000 | 6000K              | 40"W x 35"H x 1.6"D<br>(1016mm x 889mm x 41mm) | 5940   | 110 VAC , 54w      |
| HARMX4035CCT  | ССТ                | 40"W x 35"H x 1.6"D<br>(1016mm x 889mm x 41mm) |        | 110 VAC            |
| HARMX4035RGBW | RGBW               | 40"W x 35"H x 1.6"D<br>(1016mm x 889mm x 41mm) |        | 110 VAC            |