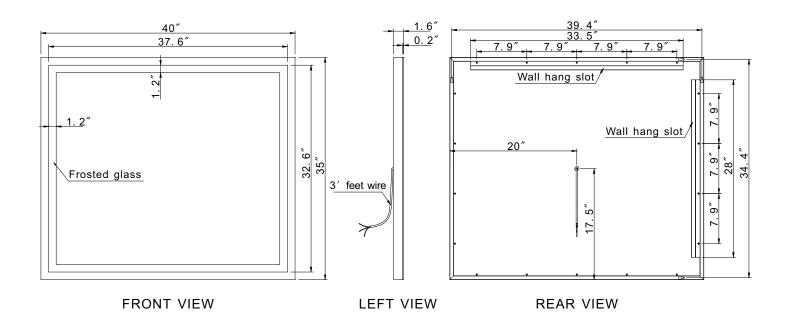

## LIGHTING SPECIFICATION

- DIMENSIONS : 40X35 in
- WEIGHT : 41 POUNDS (LBS)
- IP RATING: 44
- INPUT VOLTAGE: 110V
- CRI: 90+

### MODELS :

| Base model    | Kelvin temperature | Dimensions                                     | Lumens | Power requirements |
|---------------|--------------------|------------------------------------------------|--------|--------------------|
| HARMX40353000 | 3000K              | 40"W x 35"H x 1.6"D<br>(1016mm x 889mm x 41mm) | 5930   | 110 VAC , 54w      |
| HARMX40356000 | 6000K              | 40"W x 35"H x 1.6"D<br>(1016mm x 889mm x 41mm) | 5940   | 110 VAC , 54w      |
| HARMX4035CCT  | ССТ                | 40"W x 35"H x 1.6"D<br>(1016mm x 889mm x 41mm) |        | 110 VAC            |
| HARMX4035RGBW | RGBW               | 40"W x 35"H x 1.6"D<br>(1016mm x 889mm x 41mm) |        | 110 VAC            |

INSTALLATION & AFTER CARE INSTRUCTIONS:

- 110V HARD WIRED ELECTRICAL CONNECTION
- Z BAR INCLUDED
- MIRROR SHOULD BE CONTROLED BY AN ON/OFF WALL SWITCH
- INSTALLATION WIRING MAY BE DIFFERENT WITH MIRRORS EQUIPPED WITH ADDITIONAL OPTIONS.