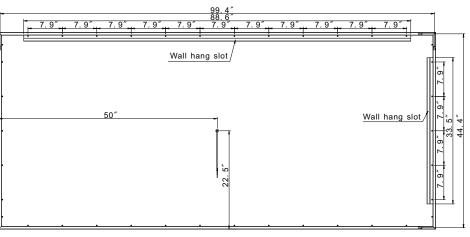

FRONT VIEW

REAR VIEW

INSTALLATION & AFTER CARE INSTRUCTIONS:

- 110V HARD WIRED ELECTRICAL CONNECTION
- Z BAR INCLUDED
- MIRROR SHOULD BE CONTROLED BY AN ON/OFF WALL SWITCH
- INSTALLATION WIRING MAY BE DIFFERENT WITH MIRRORS EQUIPPED WITH ADDITIONAL OPTIONS.