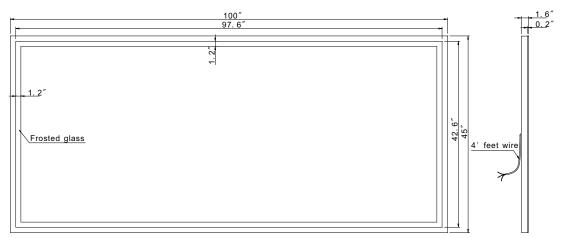

## LIGHTING SPECIFICATION

- DIMENSIONS : 100X45 in
- WEIGHT : 121 POUNDS (LBS)
- IP RATING: 44
- INPUT VOLTAGE: 110V
- CRI: 90+

SAFETY SPECIFICATION

- ENTIRE ASSEMBLY MEETS UL/cUL STANDARDS
- INTERNATIONAL CERTIFICATIONS
- SAFETY BACKED MIRROR

#### MODELS :

| Base model     | Kelvin temperature | Dimensions                                       | Lumens | Power requirements |
|----------------|--------------------|--------------------------------------------------|--------|--------------------|
| HARMX100453000 | 3000K              | 100"W x 45"H x 1.6"D<br>(2540mm x 1143mm x 41mm) | 12830  | 110 VAC , 116w     |
| HARMX100456000 | 6000K              | 100"W x 45"H x 1.6"D<br>(2540mm x 1143mm x 41mm) | 12860  | 110 VAC , 116w     |
| HARMX10045CCT  | ССТ                | 100"W x 45"H x 1.6"D<br>(2540mm x 1143mm x 41mm) |        | 110 VAC            |
| HARMX10045RGBW | RGBW               | 100"W x 45"H x 1.6"D<br>(2540mm x 1143mm x 41mm) |        | 110 VAC            |