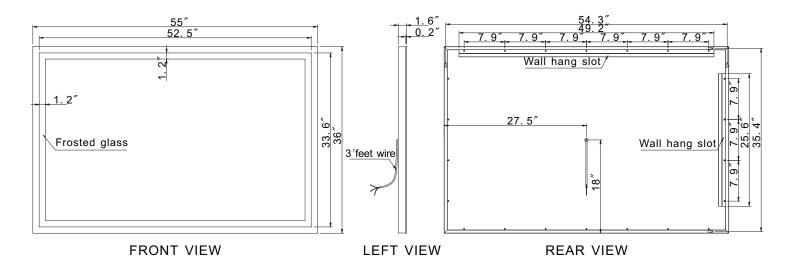

#### LIGHTING SPECIFICATION

- DIMENSIONS : 55X36 in
- WEIGHT : 56 POUNDS (LBS)
- IP RATING: 44
- INPUT VOLTAGE: 110V
- CRI: 90+

SAFETY SPECIFICATION

- ENTIRE ASSEMBLY MEETS UL/cUL STANDARDS
- INTERNATIONAL CERTIFICATIONS
- SAFETY BACKED MIRROR

INSTALLATION & AFTER CARE INSTRUCTIONS:

- 110V HARD WIRED ELECTRICAL CONNECTION
- Z BAR INCLUDED
- MIRROR SHOULD BE CONTROLED BY AN ON/OFF WALL SWITCH
- INSTALLATION WIRING MAY BE DIFFERENT WITH MIRRORS EQUIPPED WITH ADDITIONAL OPTIONS.