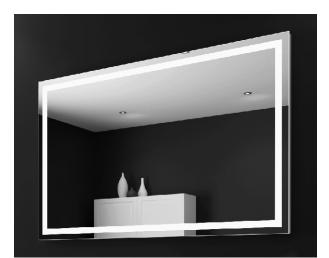

#### LIGHTING SPECIFICATION

- DIMENSIONS : 55X36 in
- WEIGHT : 56 POUNDS (LBS)
- IP RATING: 44
- INPUT VOLTAGE: 110V
- CRI: 90+

SAFETY SPECIFICATION

- ENTIRE ASSEMBLY MEETS UL/cUL STANDARDS
- INTERNATIONAL CERTIFICATIONS
- SAFETY BACKED MIRROR