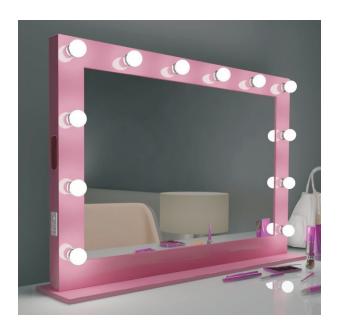

# PARIS MIRROR

PRODUCT SPECIFICATION SKU :HMARI40283000-PNK-BT / HMARI40286000-PNK-BT

US

LISTED

## FEATURES AND BENEFITS

- LED TECHNOLOGY
- HANGS VERTICALLY
- ENERGY EFFICIENT
- CRI 90+
- DIMMABLE WITH A SWITCH ON THE MIRROR
- WITH BLUETOOTH
- UL CERTIFIED
- DURABLE ( UP TO 120 000 HOURS )
- 5 YEARS WARRANTY

AVAILABLE OPTIONS

- 6000K LED
- 3000K LED