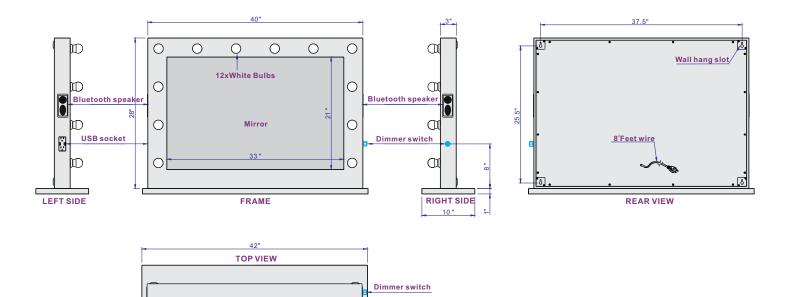

#### LIGHTING SPECIFICATION

- DIMENSIONS : 40X28 in
- WEIGHT : 55 POUNDS (LBS)
- IP RATING: 44
- INPUT VOLTAGE: 110V
- CRI: 90+

SAFETY SPECIFICATION

- ENTIRE ASSEMBLY MEETS UL/cUL STANDARDS
- INTERNATIONAL CERTIFICATIONS
- SAFETY BACKED MIRROR

# MODELS :

| Base model           | Kelvin temperature | Dimensions                                     | Lumens | Power requirements |
|----------------------|--------------------|------------------------------------------------|--------|--------------------|
| HMARI40283000-PNK-BT | 3000K              | 40"W x 28"H x 10"D<br>(1016mm x 711mm x 250mm) | 3240   | 110 VAC , 36w      |
| HMARI40286000-PNK-BT | 6000K              | 40"W x 28"H x 10"D<br>(1016mm x 711mm x 250mm) | 3840   | 110 VAC , 36w      |