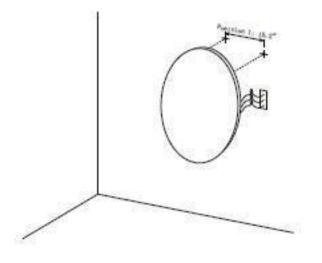

Do not strike glass components with hard or pointed items.

Do not place very hot or cold items against or close proximity to glass surfaces.

120V DIMMABLE LED DRIVER INCLUDED

- 1- Decide on wall positional placement.
- 2- Prepare & install wall hooks measured to distance between mirror's anchors.
- 3- Match & attach 3 electrical wires from mirror to home electrical wires: Live to Live, Ground to Ground, Neutral to Neutral.
- 4– Hang and affix to wall.