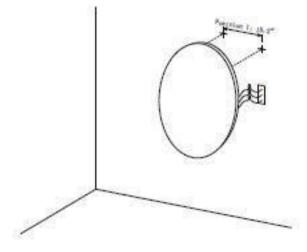

### 120V DIMMABLE LED DRIVER INCLUDED

- 1 Decide on wall positional placement.
- 2- Prepare & install wall hooks measured to distance between mirror's anchors.
- 3- Match & attach 3 electrical wires from mirror to home electrical wires: Live to Live, Ground to Ground, Neutral to Neutral.
- 4- Hang and affix to wall.