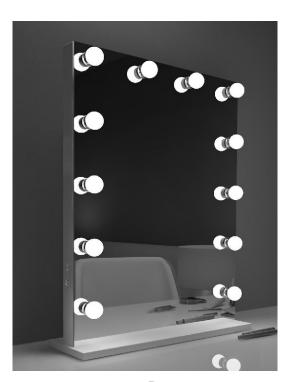

# **PARIS MIRROR**

GRACE
HOLLYWOOD MIRROR
24 X 32 IN

PRODUCT SPECIFICATION SKU :HGRAC24323000-WHT / HGRAC24326000-WHT

## **PARIS MIRROR**

HOLLYWOOD MIRROR

24 X 32 IN

PRODUCT SPECIFICATION SKU:HGRAC24323000-WHT/HGRAC24326000-WHT