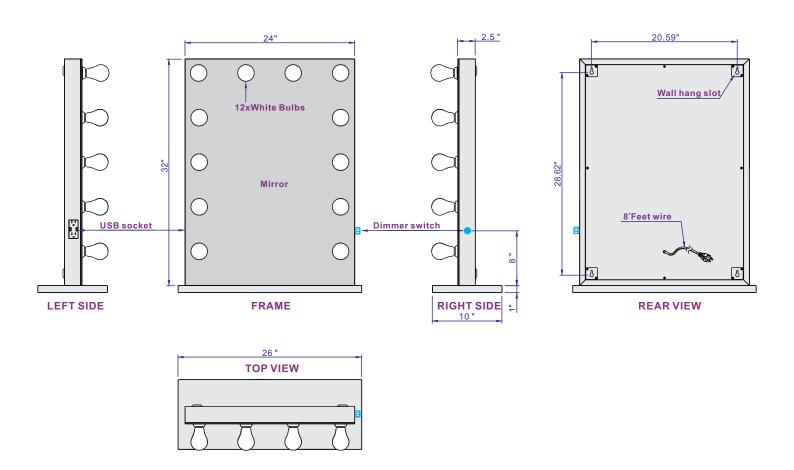

### LIGHTING SPECIFICATION

- DIMENSIONS : 24X32 in
- WEIGHT: 48 POUNDS (LBS)
- IP RATING: 44
- INPUT VOLTAGE: 110V
- CRI: 90+

### **MODELS**:

| Base model        | Kelvin temperature | Dimensions                                    | Lumens | Power requirements |
|-------------------|--------------------|-----------------------------------------------|--------|--------------------|
| HGRAC24323000-WHT | 3000K              | 24"W x 32"H x 10"D<br>(609mm x 813mm x 250mm) | 3240   | 110 VAC , 36W      |
| HGRAC24326000-WHT | 6000K              | 24"W x 32"H x 10"D<br>(609mm x 813mm x 250mm) | 3840   | 110 VAC , 36W      |