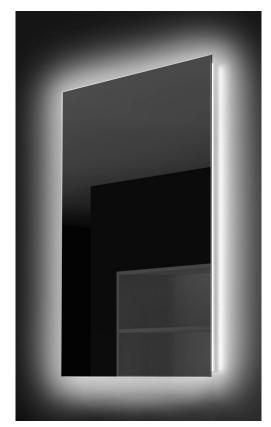

## FEATURES AND BENEFITS

- LED TECHNOLOGY
- HANGS VERTICALLY AND HORIZONTALLY
- ENERGY EFFICIENT
- CRI 90+
- DIMMABLE WITH ANY STANDARD MLV/ TRIAC DIMMER WALL SWITCH
- UL CERTIFIED
- DURABLE ( UP TO 120 000 HOURS )
- 5 YEARS WARRANTY

AVAILABLE OPTIONS

- 6000K LED
- 3000K LED
- CCT LED 2700-6000K
- RGBW LED

### LIGHTING SPECIFICATION

- DIMENSIONS : 24X36 in
- WEIGHT : 22 POUNDS (LBS)
- IP RATING: 44
- INPUT VOLTAGE: 110V
- CRI: 90+

SAFETY SPECIFICATION

- ENTIRE ASSEMBLY MEETS UL/cUL STANDARDS
- INTERNATIONAL CERTIFICATIONS
- SAFETY BACKED MIRROR