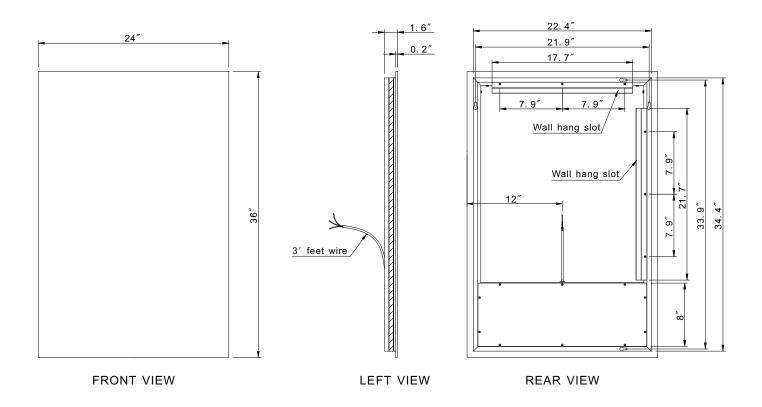

### LIGHTING SPECIFICATION

- DIMENSIONS : 24X36 in
- WEIGHT : 22 POUNDS (LBS)
- IP RATING: 44
- INPUT VOLTAGE: 110V
- CRI: 90+

SAFETY SPECIFICATION

- ENTIRE ASSEMBLY MEETS UL/cUL STANDARDS
- INTERNATIONAL CERTIFICATIONS
- SAFETY BACKED MIRROR

#### MODELS :

| Base model    | Kelvin temperature | Dimensions                                    | Lumens | Power requirements |
|---------------|--------------------|-----------------------------------------------|--------|--------------------|
| ORIGX24363000 | 3000K              | 24"W x 36"H x 1.6"D<br>(609mm x 914mm x 41mm) | 5440   | 110 VAC , 49w      |
| ORIGX24366000 | 6000K              | 24"W x 36"H x 1.6"D<br>(609mm x 914mm x 41mm) | 5450   | 110 VAC , 49w      |
| ORIGX2436CCT  | ССТ                | 24"W x 36"H x 1.6"D<br>(609mm x 914mm x 41mm) |        | 110 VAC            |
| ORIGX2436RGBW | RGBW               | 24"W x 36"H x 1.6"D<br>(609mm x 914mm x 41mm) |        | 110 VAC            |

INSTALLATION & AFTER CARE INSTRUCTIONS:

- 110V HARD WIRED ELECTRICAL CONNECTION
- Z BAR INCLUDED
- MIRROR SHOULD BE CONTROLED BY AN ON/OFF WALL SWITCH
- INSTALLATION WIRING MAY BE DIFFERENT WITH MIRRORS EQUIPPED WITH ADDITIONAL OPTIONS.