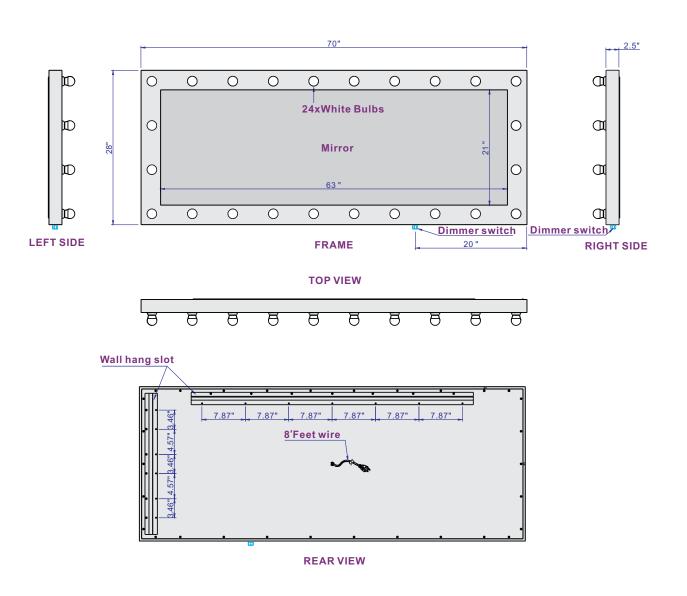

#### LIGHTING SPECIFICATION

- DIMENSIONS : 70X28 in
- WEIGHT : 80 POUNDS (LBS)
- IP RATING: 44
- INPUT VOLTAGE: 110V
- CRI: 90+

LISTED

US

## MODELS :

| Base model        | Kelvin temperature | Dimensions                                     | Lumens | Power requirements |
|-------------------|--------------------|------------------------------------------------|--------|--------------------|
| HDRES70283000-PNK | 3000K              | 70"W x 28"H x 2.5"D<br>(1778mm x 711mm x 63mm) | 6480   | 110 VAC , 72w      |
| HDRES70286000-PNK | 6000K              | 70"W x 28"H x 2.5"D<br>(1778mm x 711mm x 63mm) | 7680   | 110 VAC , 72w      |

INSTALLATION & AFTER CARE INSTRUCTIONS:

- 110V HARD WIRED ELECTRICAL CONNECTION
- Z BAR INCLUDED
- MIRROR SHOULD BE CONTROLED BY AN ON/OFF WALL SWITCH
- INSTALLATION WIRING MAY BE DIFFERENT WITH MIRRORS EQUIPPED WITH ADDITIONAL OPTIONS.