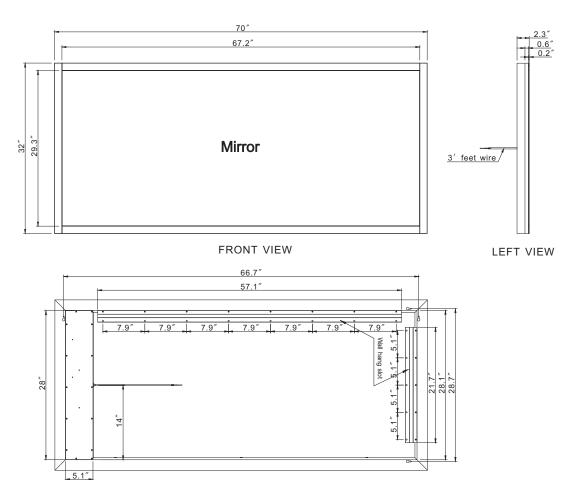

## LIGHTING SPECIFICATION

- DIMENSIONS : 70X32 in
- WEIGHT : 71 POUNDS (LBS)
- IP RATING: 44
- INPUT VOLTAGE: 110V
- CRI: 90+

SAFETY SPECIFICATION

- ENTIRE ASSEMBLY MEETS UL/cUL STANDARDS
- INTERNATIONAL CERTIFICATIONS
- SAFETY BACKED MIRROR

## MODELS :

| Base model    | Kelvin temperature | Dimensions                                       | Lumens | Power requirements |
|---------------|--------------------|--------------------------------------------------|--------|--------------------|
| FLORE70323000 | 3000K              | 70"W x 32"H x 2.3"D<br>(1778mm x 813mm x 58.4mm) | 8930   | 110 VAC , 76w      |
| FLORE70326000 | 6000K              | 70"W x 32"H x 2.3"D<br>(1778mm x 813mm x 58.4mm) | 9180   | 110 VAC , 76w      |
| FLORE7032CCT  | ССТ                | 70"W x 32"H x 2.3"D<br>(1778mm x 813mm x 58.4mm) |        | 110 VAC            |
| FLORE7032RGBW | RGBW               | 70"W x 32"H x 2.3"D<br>(1778mm x 813mm x 58.4mm) |        | 110 VAC            |

REAR VIEW

INSTALLATION & AFTER CARE INSTRUCTIONS:

- 110V HARD WIRED ELECTRICAL CONNECTION
- Z BAR INCLUDED
- MIRROR SHOULD BE CONTROLED BY AN ON/OFF WALL SWITCH
- INSTALLATION WIRING MAY BE DIFFERENT WITH MIRRORS EQUIPPED WITH ADDITIONAL OPTIONS.