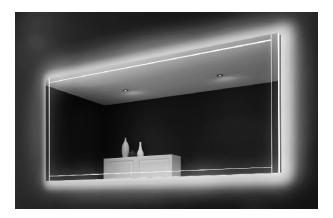

## FEATURES AND BENEFITS

- LED TECHNOLOGY
- HANGS VERTICALLY AND HORIZONTALLY
- ENERGY EFFICIENT
- CRI 90+
- DIMMABLE WITH ANY STANDARD MLV/ TRIAC DIMMER WALL SWITCH
- UL CERTIFIED
- DURABLE ( UP TO 120 000 HOURS )
- 5 YEARS WARRANTY

## LIGHTING SPECIFICATION

- DIMENSIONS : 70X32 in
- WEIGHT : 71 POUNDS (LBS)
- IP RATING: 44
- INPUT VOLTAGE: 110V
- CRI: 90+

SAFETY SPECIFICATION

- ENTIRE ASSEMBLY MEETS UL/cUL STANDARDS
- INTERNATIONAL CERTIFICATIONS
- SAFETY BACKED MIRROR