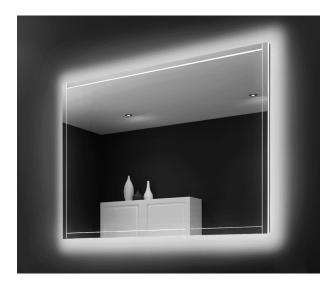

## FEATURES AND BENEFITS

- LED TECHNOLOGY
- HANGS VERTICALLY AND HORIZONTALLY
- ENERGY EFFICIENT
- CRI 90+
- DIMMABLE WITH ANY STANDARD MLV/ TRIAC DIMMER WALL SWITCH
- UL CERTIFIED
- DURABLE ( UP TO 120 000 HOURS )
- 5 YEARS WARRANTY

## LIGHTING SPECIFICATION

- DIMENSIONS : 48X36 in
- WEIGHT : 55 POUNDS (LBS)
- IP RATING: 44
- INPUT VOLTAGE: 110V
- CRI: 90+