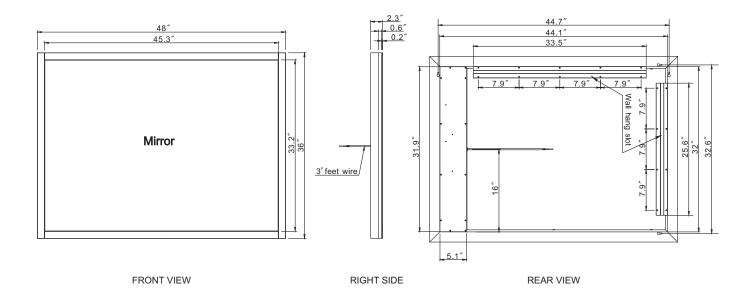

## LIGHTING SPECIFICATION

- DIMENSIONS : 48X36 in
- WEIGHT : 55 POUNDS (LBS)
- IP RATING: 44
- INPUT VOLTAGE: 110V
- CRI: 90+

### MODELS :

| Base model    | Kelvin temperature | Dimensions                                       | Lumens | Power requirements |
|---------------|--------------------|--------------------------------------------------|--------|--------------------|
| FLORE48363000 | 3000K              | 48"W x 36"H x 2.3"D<br>(1219mm x 914mm x 58.4mm) | 7620   | 110 VAC , 65w      |
| FLORE48366000 | 6000K              | 48"W x 36"H x 2.3"D<br>(1219mm x 914mm x 58.4mm) | 7830   | 110 VAC , 65w      |
| FLORE4836CCT  | ССТ                | 48"W x 36"H x 2.3"D<br>(1219mm x 914mm x 58.4mm) |        | 110 VAC            |
| FLORE4836RGBW | RGBW               | 48"W x 36"H x 2.3"D<br>(1219mm x 914mm x 58.4mm) |        | 110 VAC            |

INSTALLATION & AFTER CARE INSTRUCTIONS:

- 110V HARD WIRED ELECTRICAL CONNECTION
- Z BAR INCLUDED
- MIRROR SHOULD BE CONTROLED BY AN ON/OFF WALL SWITCH
- INSTALLATION WIRING MAY BE DIFFERENT WITH MIRRORS EQUIPPED WITH ADDITIONAL OPTIONS.