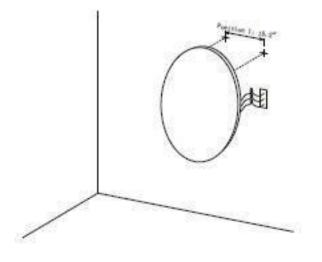

Do not strike glass components with hard or pointed items.

Do not place very hot or cold items against or close proximity to glass surfaces.

120V DIMMABLE LED DRIVER INCLUDED

- 1- Decide on wall positional placement.
- 2- Prepare & install wall hooks measured to distance between mirror's anchors.
- 3- Match & attach 3 electrical wires from mirror to home electrical wires: Live to Live, Ground to Ground, Neutral to Neutral.
- 4– Hang and affix to wall.