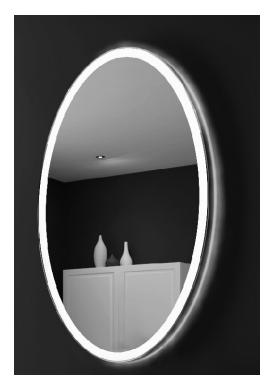

### LIGHTING SPECIFICATION

- DIMENSIONS : 30X48 in
- WEIGHT : 30 POUNDS (LBS)
- IP RATING: 44
- INPUT VOLTAGE: 110V
- CRI: 90+

# MODELS :

| Base model    | Kelvin temperature | Dimensions                                     | Lumens | Power requirements |
|---------------|--------------------|------------------------------------------------|--------|--------------------|
| GALAO30483000 | 3000K              | 30"W x 48"H x 1.7"D<br>(762mm x 1219mm x 43mm) | 5440   | 110 VAC , 49w      |
| GALAO30486000 | 6000K              | 30"W x 48"H x 1.7"D<br>(762mm x 1219mm x 43mm) | 5450   | 110 VAC , 49w      |
| GALAO3048CCT  | ССТ                | 30"W x 48"H x 1.7"D<br>(762mm x 1219mm x 43mm) |        | 110 VAC            |
| GALAO3048RGBW | RGBW               | 30"W x 48"H x 1.7"D<br>(762mm x 1219mm x 43mm) |        | 110 VAC            |