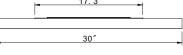

### LIGHTING SPECIFICATION

- DIMENSIONS : 30X48 in
- WEIGHT : 30 POUNDS (LBS)
- IP RATING: 44
- INPUT VOLTAGE: 110V
- CRI: 90+

# MODELS :

| Base model    | Kelvin temperature | Dimensions                                     | Lumens | Power requirements |
|---------------|--------------------|------------------------------------------------|--------|--------------------|
| GALAO30483000 | 3000K              | 30"W x 48"H x 1.7"D<br>(762mm x 1219mm x 43mm) | 5440   | 110 VAC , 49w      |
| GALAO30486000 | 6000K              | 30"W x 48"H x 1.7"D<br>(762mm x 1219mm x 43mm) | 5450   | 110 VAC , 49w      |
| GALAO3048CCT  | ССТ                | 30"W x 48"H x 1.7"D<br>(762mm x 1219mm x 43mm) |        | 110 VAC            |
| GALAO3048RGBW | RGBW               | 30"W x 48"H x 1.7"D<br>(762mm x 1219mm x 43mm) |        | 110 VAC            |