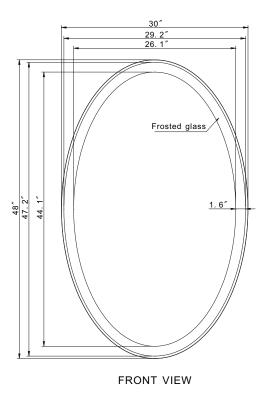

### LIGHTING SPECIFICATION

- DIMENSIONS : 30X48 in
- WEIGHT : 30 POUNDS (LBS)
- IP RATING: 44
- INPUT VOLTAGE: 110V
- CRI: 90+

# MODELS :

| Base model    | Kelvin temperature | Dimensions                                     | Lumens | Power requirements |
|---------------|--------------------|------------------------------------------------|--------|--------------------|
| GALAO30483000 | 3000K              | 30"W x 48"H x 1.7"D<br>(762mm x 1219mm x 43mm) | 5440   | 110 VAC , 49w      |
| GALAO30486000 | 6000K              | 30"W x 48"H x 1.7"D<br>(762mm x 1219mm x 43mm) | 5450   | 110 VAC , 49w      |
| GALAO3048CCT  | ССТ                | 30"W x 48"H x 1.7"D<br>(762mm x 1219mm x 43mm) |        | 110 VAC            |
| GALAO3048RGBW | RGBW               | 30"W x 48"H x 1.7"D<br>(762mm x 1219mm x 43mm) |        | 110 VAC            |