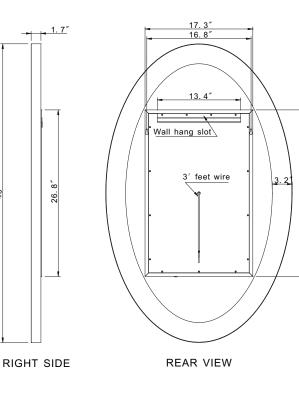

### LIGHTING SPECIFICATION

- DIMENSIONS : 30X48 in
- WEIGHT : 30 POUNDS (LBS)
- IP RATING: 44
- INPUT VOLTAGE: 110V
- CRI: 90+

# MODELS :

| Base model    | Kelvin temperature | Dimensions                                     | Lumens | Power requirements |
|---------------|--------------------|------------------------------------------------|--------|--------------------|
| GALAO30483000 | 3000K              | 30"W x 48"H x 1.7"D<br>(762mm x 1219mm x 43mm) | 5440   | 110 VAC , 49w      |
| GALAO30486000 | 6000K              | 30"W x 48"H x 1.7"D<br>(762mm x 1219mm x 43mm) | 5450   | 110 VAC , 49w      |
| GALAO3048CCT  | ССТ                | 30"W x 48"H x 1.7"D<br>(762mm x 1219mm x 43mm) |        | 110 VAC            |
| GALAO3048RGBW | RGBW               | 30"W x 48"H x 1.7"D<br>(762mm x 1219mm x 43mm) |        | 110 VAC            |

48″

. 8

26.

INSTALLATION & AFTER CARE INSTRUCTIONS:

- 110V HARD WIRED ELECTRICAL CONNECTION
- Z BAR INCLUDED
- MIRROR SHOULD BE CONTROLED BY AN ON/OFF WALL SWITCH
- INSTALLATION WIRING MAY BE DIFFERENT WITH MIRRORS EQUIPPED WITH ADDITIONAL OPTIONS.