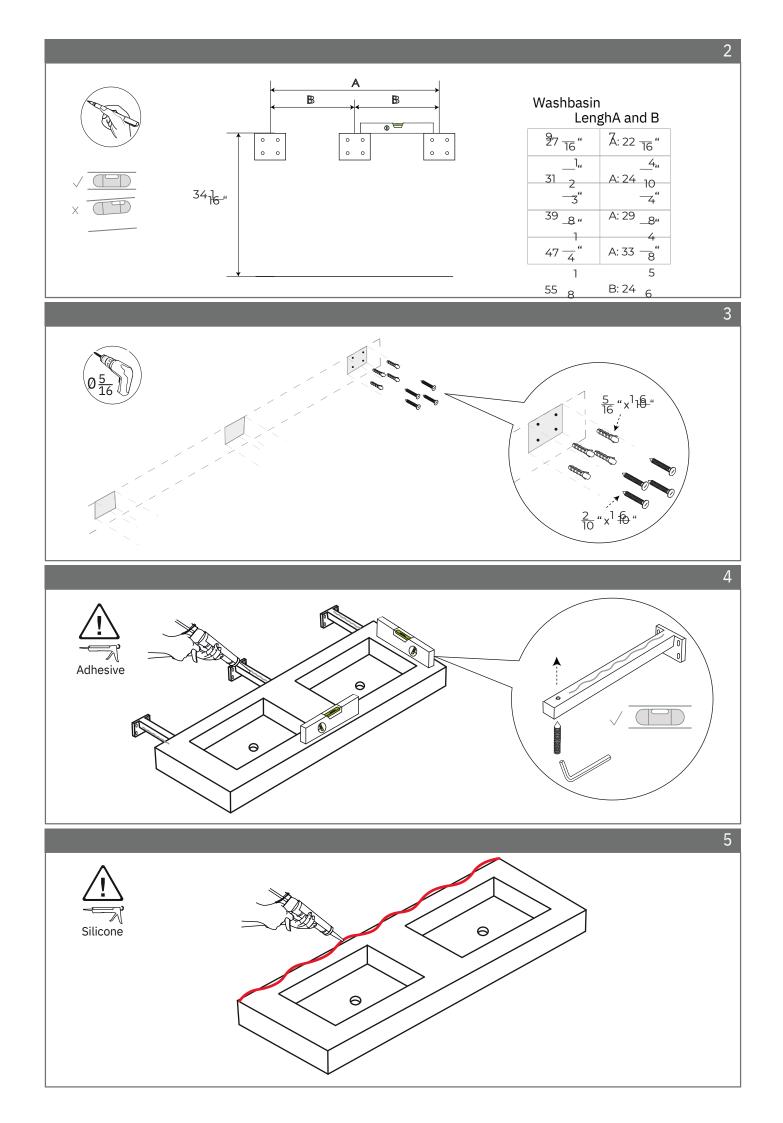

## Installation Manual **Petra**

info@ibmirror.com www.ibmirror.com 1-855-444-9333

\*N° of units included according to washbasin's lengh.