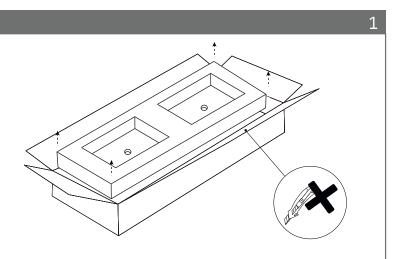

## **GUIDE TO INSTALL**

•Please check immediately that delivered shower tray is in conformity with your order, doesn't have any imperfection, scratch, impact, etc, and is in perfect conditions for installation. Use for cleaning liquid soap, water and non-abrasive sponge or rag.

•Do not fit and/or use the product without first having read the manuals in their entirety (and always remember to keep the said manuals). It should be installed by a professional fitter, following the instructions in the manual.