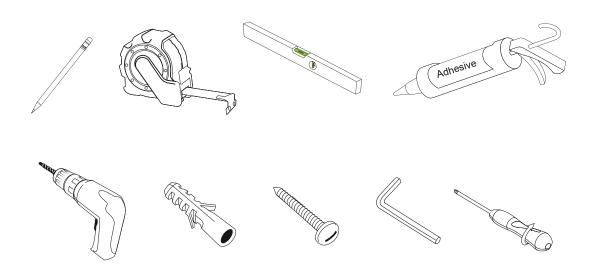

## Installation Manual **Petra**





info@ibmirror.com www.ibmirror.com 1-855-444-9333



\*N° of units included according to washbasin's lengh.

## **NECESSARY TOOLS**



## **GUIDE TO INSTALL**



•Please check immediately that delivered shower tray is in conformity with your order, doesn't have any imperfection, scratch, impact, etc, and is in perfect conditions for installation. Use for cleaning liquid soap, water and non-abrasive sponge or rag.

•Do not fit and/or use the product without first having read the manuals in their entirety (and always remember to keep the said manuals). It should be installed by a professional fitter, following the instructions in the manual.





Once the product has been installed, to eliminate any cement glue residue or mortar residue that have remained in the same, use descaling for joints or cement removers. Avoid rubbing directly on the surface to avoid scratching.

For the routine cleaning, use water, liquid cleaner